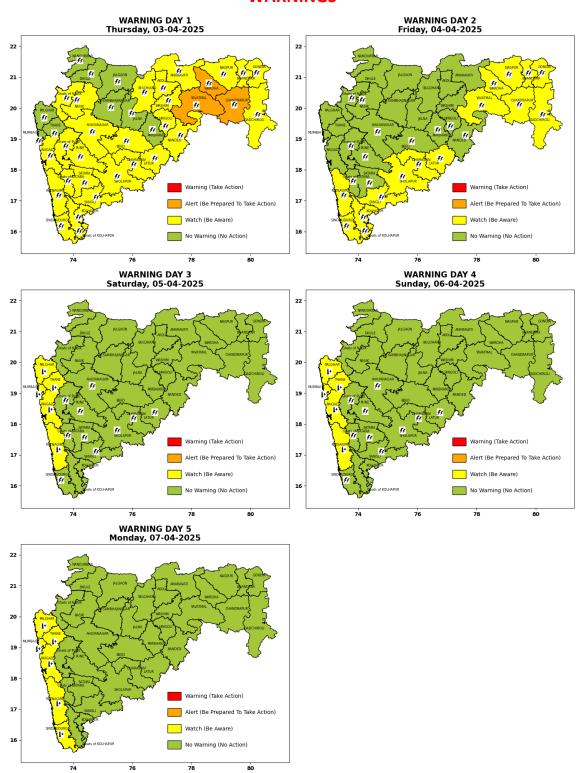

## **WARNINGS**

| Warning Colour Codes               | हिन्दी           | मराठी               |
|------------------------------------|------------------|---------------------|
| WARNING (TAKE ACTION)              | चेतावनी          | चेतावणी             |
| ALERT (BE PREPARED TO TAKE ACTION) | सतर्क रहें       | सतर्क असावे         |
| WATCH (BE AWARE)                   | निगरानी रखें     | लक्षं असावे         |
| NO WARNING (NO ACTION)             | कोई चेतावनी नहीं | धोक्याची सूचना नाही |